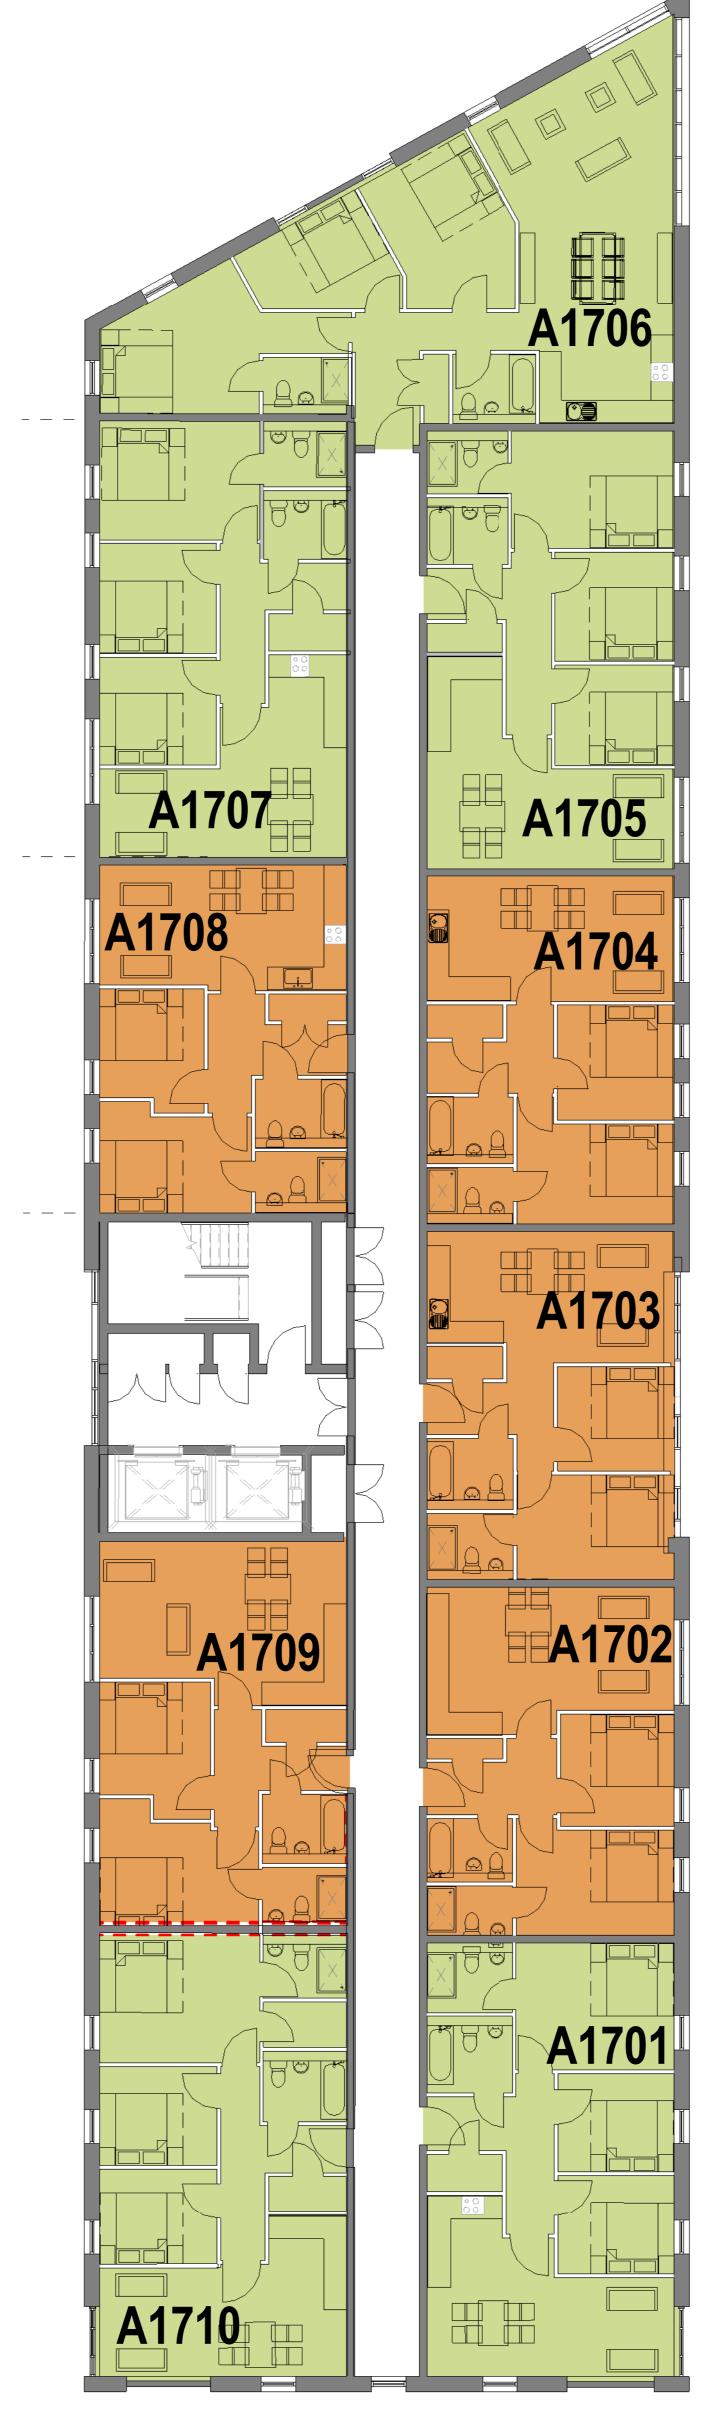

Revision:

Scale Status Drawn By

Checked By

Date

1:100 @ AO Information DP JSC 09/21/17

Client: Regent Plaza Ltd Regent Plaza.

Sheet Name: Block A -Seventeenth Floor

Revision: Drawing Number: 17025\_CO-057 fletcher rae Architects Master Planners Designers Hill Quays, 5 Jordan Street, Manchester, M15 4PY